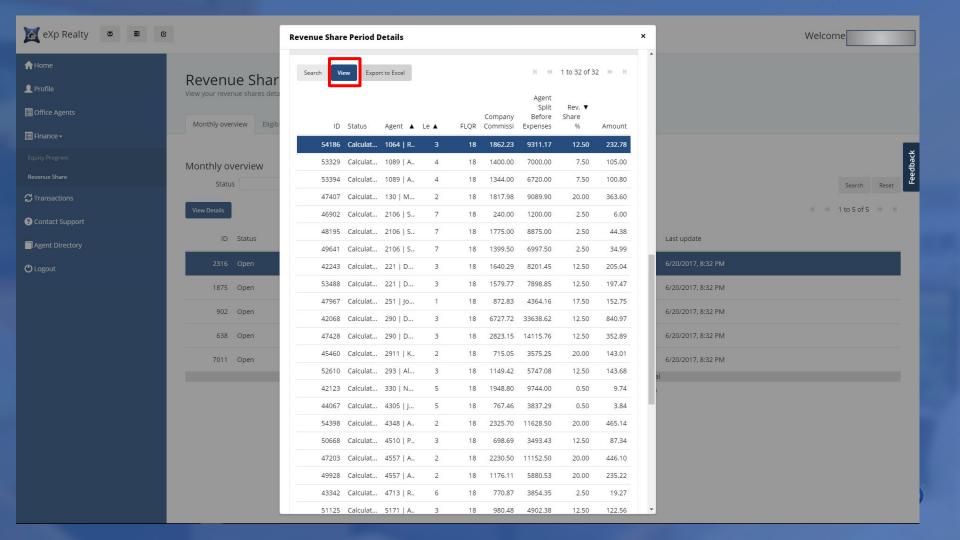

#### Revenue Share Details

| Downline Agents (used for FLQR determination) |                                                 |
|-----------------------------------------------|-------------------------------------------------|
| Search                                        | N ≪ 1 to 18 of 18 № N                           |
| Agent                                         | ▲ Eligible ▲                                    |
|                                               | Eligible                                        |
|                                               | Eligible (System Production Benchmark Override) |
|                                               | Eligible (System Production Benchmark Override) |
|                                               | Eligible                                        |
|                                               | Eligible (System Production Benchmark Override) |
|                                               | Eligible (System Production Benchmark Override) |
|                                               | Eligible                                        |
|                                               | Eligible                                        |
|                                               | Eligible (New Agent)                            |
|                                               | Eligible (System Production Benchmark Override) |
|                                               | Eligible (New Agent)                            |
|                                               | Eligible                                        |
|                                               | Eligible                                        |
|                                               | Eligible                                        |
|                                               |                                                 |
|                                               |                                                 |