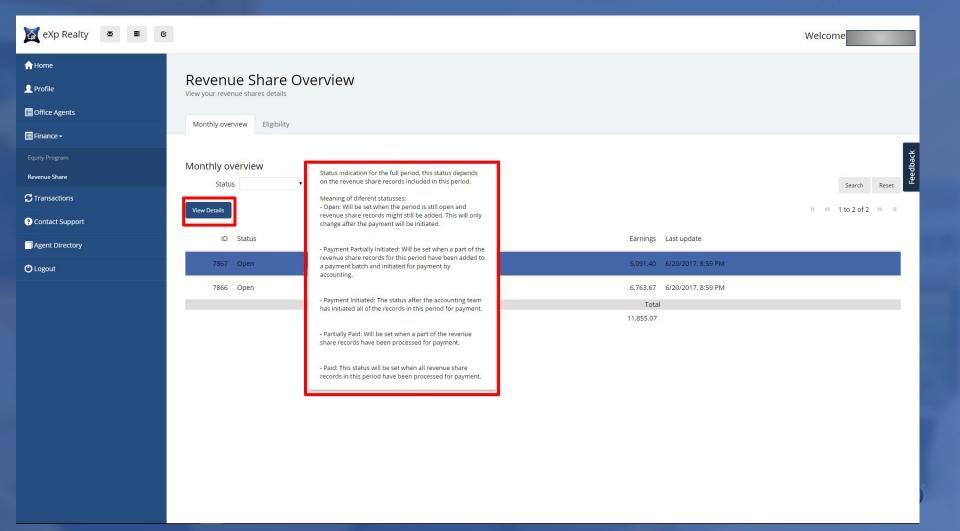

## **eXp Enterprise**

**Revenue Share Reporting Review** 

June 2017

### **Revenue Share**

We've transitioned revenue share tracking, calculation, payment and reporting from GURU to eXp Enterprise.

#### Here's what you need to know:

- You will now sign into eXp Enterprise to view your info
- Go to <a href="http://www.expenterprise.com">http://www.expenterprise.com</a>
- Use your eXp Google Account to sign in
- You will always have access to your data
- For now we will generate revenue share payments monthly
- Over time we want to offer quicker turnaround
- We will continuously make this better with your help



# Overview

Revenue Share















ID 47428 Status Calculated Generating Agent Generating Agent Transaction Share % 100.00 Receiving Agent Receiving Agent Eligible Eligible (System Production Benchmark Override) Level 3 Details FLQR 18 Total Agents Directly Sponsored 19 Details 2823.15 Company Commission eXpansion Share % 0.50 eXponential Share % 12.00 Revenue Share % 12.50 352.89 Amount

Downline Agents (used for FLQR determination)

Search

Agent

▲ Eligible

103 | Guy Allen | guy.allen@exprealty.com

Eligible

#### Revenue Share Details

| Downline Agents (used for FLQR determination) |                                                 |
|-----------------------------------------------|-------------------------------------------------|
| Search                                        | N ≪ 1 to 18 of 18 № N