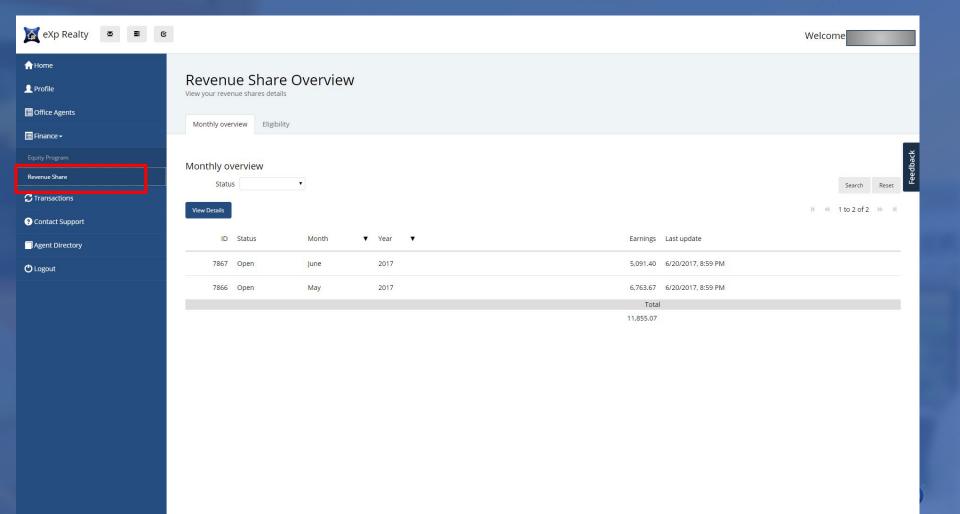

## **eXp Enterprise**

**Revenue Share Reporting Review** 

June 2017

### **Revenue Share**

We've transitioned revenue share tracking, calculation, payment and reporting from GURU to eXp Enterprise.

#### Here's what you need to know:

- You will now sign into eXp Enterprise to view your info
- Go to <a href="http://www.expenterprise.com">http://www.expenterprise.com</a>
- Use your eXp Google Account to sign in
- You will always have access to your data
- For now we will generate revenue share payments monthly
- Over time we want to offer quicker turnaround
- We will continuously make this better with your help



# Overview

Revenue Share















ID 47428 Status Calculated Generating Agent Generating Agent Transaction Share % 100.00 Receiving Agent Receiving Agent Eligible Eligible (System Production Benchmark Override) Level 3 Details FLQR 18 Total Agents Directly Sponsored 19 Details 2823.15 Company Commission eXpansion Share % 0.50 eXponential Share % 12.00 Revenue Share % 12.50 352.89 Amount

Downline Agents (used for FLQR determination)

Search

Agent

▲ Eligible

103 | Guy Allen | guy.allen@exprealty.com

Eligible

#### Revenue Share Details

| Downline Agents (used for FLQR determination) |                                                 |
|-----------------------------------------------|-------------------------------------------------|
| Search                                        | N ≪ 1 to 18 of 18 № N