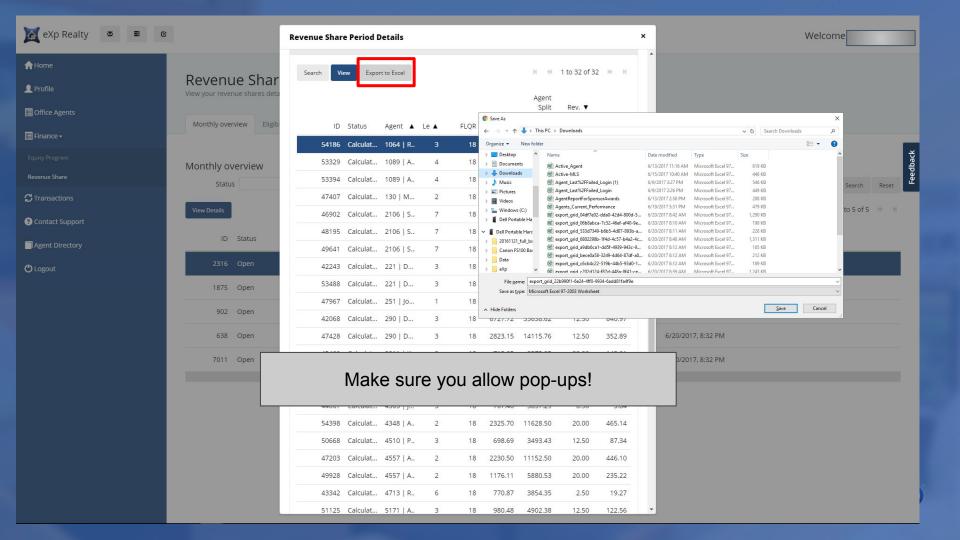

# Overview

Revenue Share

ID 47428 Status Calculated Generating Agent Generating Agent Transaction Share % 100.00 Receiving Agent Receiving Agent Eligible Eligible (System Production Benchmark Override) Level 3 Details FLQR 18 Total Agents Directly Sponsored 19 Details 2823.15 Company Commission eXpansion Share % 0.50 eXponential Share % 12.00 Revenue Share % 12.50 352.89 Amount