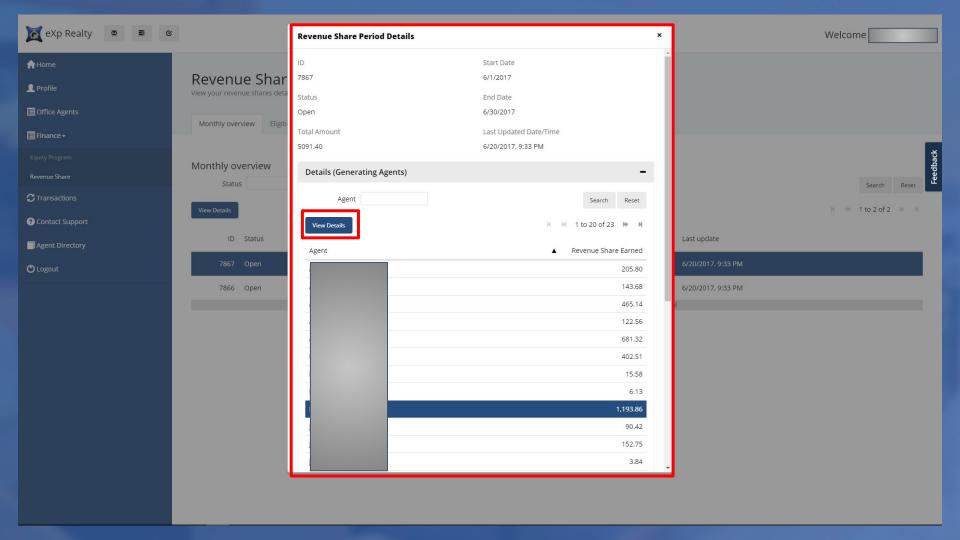

### **Revenue Share**

We've transitioned revenue share tracking, calculation, payment and reporting from GURU to eXp Enterprise.

#### Here's what you need to know:

- You will now sign into eXp Enterprise to view your info
- Go to <a href="http://www.expenterprise.com">http://www.expenterprise.com</a>
- Use your eXp Google Account to sign in
- You will always have access to your data
- For now we will generate revenue share payments monthly
- Over time we want to offer quicker turnaround
- We will continuously make this better with your help