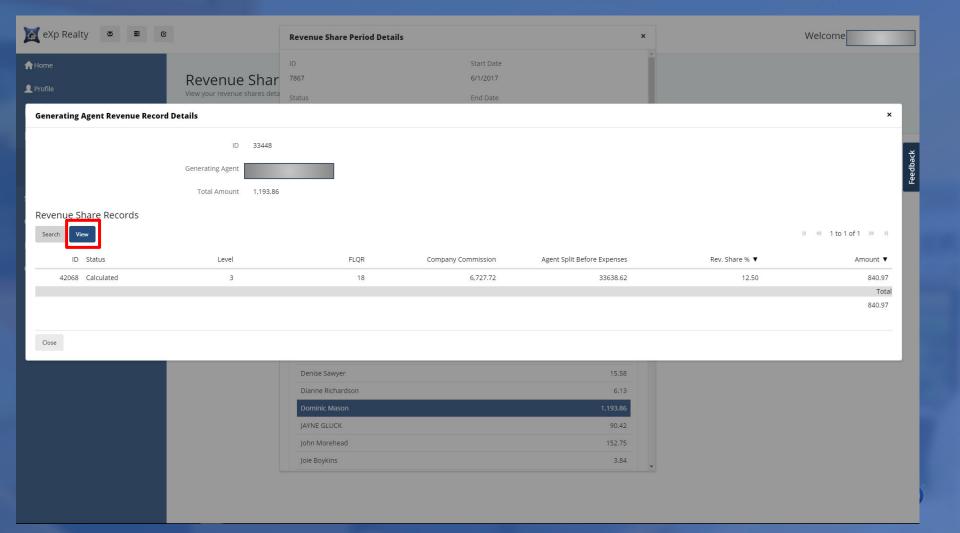

# Overview

Revenue Share

ID 47428 Status Calculated Generating Agent Generating Agent Transaction Share % 100.00 Receiving Agent Receiving Agent Eligible Eligible (System Production Benchmark Override) Level 3 Details FLQR 18 Total Agents Directly Sponsored 19 Details 2823.15 Company Commission eXpansion Share % 0.50 eXponential Share % 12.00 Revenue Share % 12.50 352.89 Amount