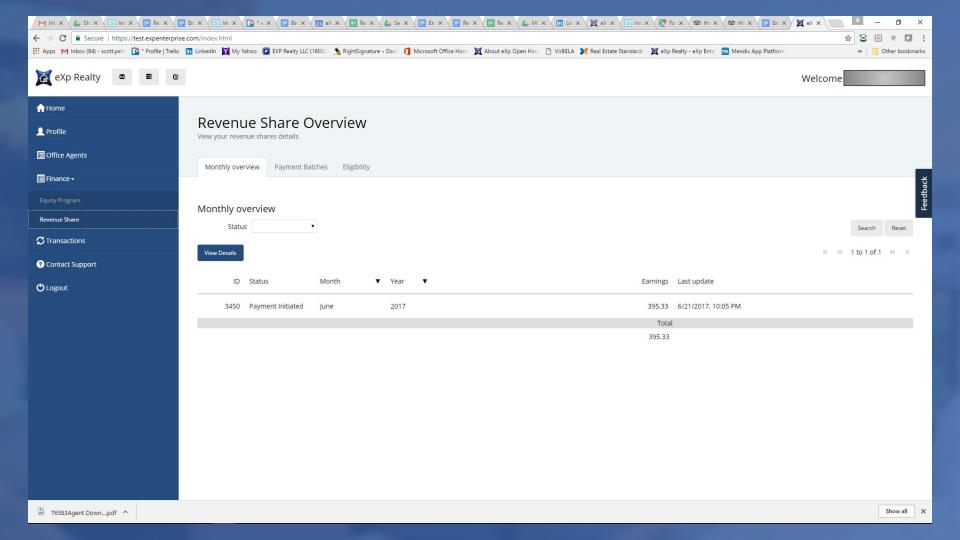

### **Revenue Share**

We've transitioned revenue share tracking, calculation, payment and reporting from GURU to eXp Enterprise.

#### Here's what you need to know:

- You will now sign into eXp Enterprise to view your info
- Go to <a href="http://www.expenterprise.com">http://www.expenterprise.com</a>
- Use your eXp Google Account to sign in
- You will always have access to your data
- For now we will generate revenue share payments monthly
- Over time we want to offer quicker turnaround
- We will continuously make this better with your help