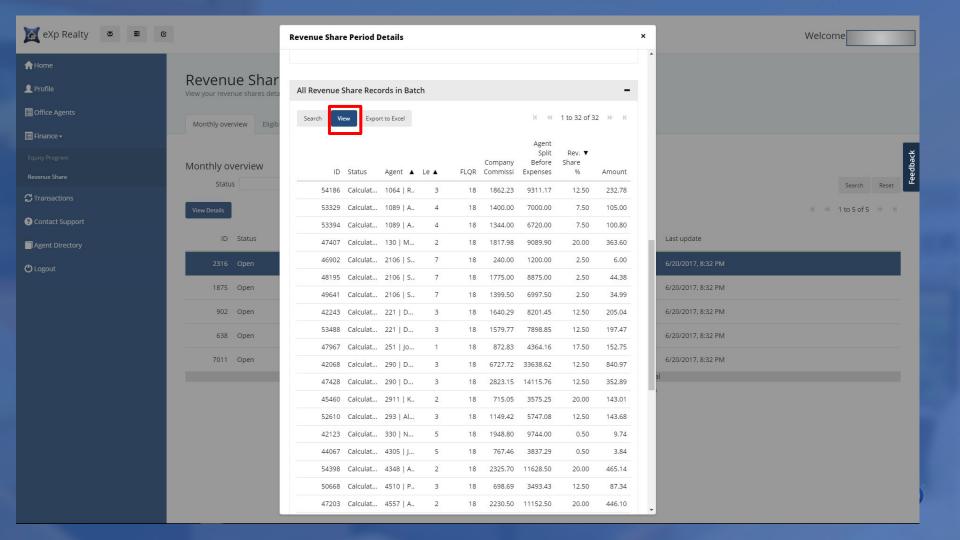

#### Revenue Share Details

| Downline Agents (used for FLQR determination) |                                                 |
|-----------------------------------------------|-------------------------------------------------|
| Search                                        | N ≪ 1 to 18 of 18 № N                           |
| Agent                                         | ▲ Eligible ▲                                    |
|                                               | Eligible                                        |
|                                               | Eligible (System Production Benchmark Override) |
|                                               | Eligible (System Production Benchmark Override) |
|                                               | Eligible                                        |
|                                               | Eligible (System Production Benchmark Override) |
|                                               | Eligible (System Production Benchmark Override) |
|                                               | Eligible                                        |
|                                               | Eligible                                        |
|                                               | Eligible (New Agent)                            |
|                                               | Eligible (System Production Benchmark Override) |
|                                               | Eligible (New Agent)                            |
|                                               | Eligible                                        |
|                                               | Eligible                                        |
|                                               | Eligible                                        |
|                                               |                                                 |
|                                               |                                                 |